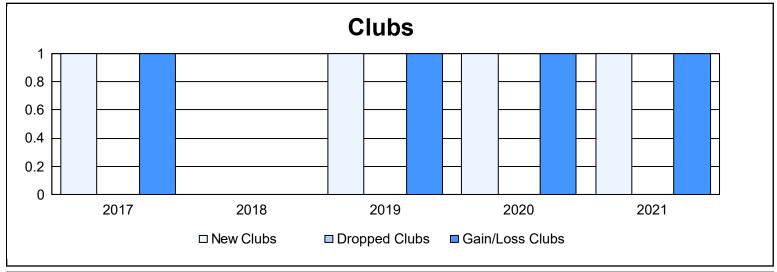

District 114 M As of June 2021 Cumulative

| Year      | New<br>Clubs | Dropped<br>Clubs | Gain/<br>Loss<br>Clubs | New<br>Members | Charter<br>Members | Reinstate<br>Members | Transfer<br>Members | Total<br>Member<br>Added | Total<br>Members<br>Dropped | Gain/<br>Loss<br>Members |
|-----------|--------------|------------------|------------------------|----------------|--------------------|----------------------|---------------------|--------------------------|-----------------------------|--------------------------|
| 2016-2017 | 1            | 0                | 1                      | 122            | 22                 | 0                    | 6                   | 150                      | 113                         | 37                       |
| 2017-2018 | 0            | 0                | 0                      | 125            | 1                  | 6                    | 3                   | 135                      | 174                         | -39                      |
| 2018-2019 | 1            | 0                | 1                      | 137            | 20                 | 0                    | 5                   | 162                      | 114                         | 48                       |
| 2019-2020 | 1            | 0                | 1                      | 122            | 25                 | 0                    | 6                   | 153                      | 97                          | 56                       |
| 2020-2021 | 1            | 0                | 1                      | 80             | 23                 | 0                    | 6                   | 109                      | 74                          | 35                       |
| Average   | 1            | 0                | 1                      | 117            | 18                 | 1                    | 5                   | 142                      | 114                         | 27                       |