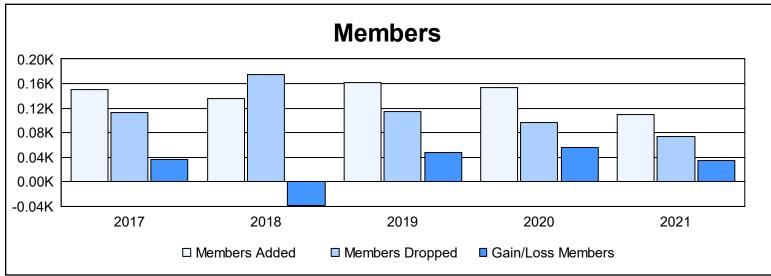

District 114 M As of June 2021 Cumulative

| Year      | New<br>Clubs | Dropped<br>Clubs | Gain/<br>Loss<br>Clubs | New<br>Members | Charter<br>Members | Reinstate<br>Members | Transfer<br>Members | Total<br>Member<br>Added | Total<br>Members<br>Dropped | Gain/<br>Loss<br>Members |
|-----------|--------------|------------------|------------------------|----------------|--------------------|----------------------|---------------------|--------------------------|-----------------------------|--------------------------|
| 2016-2017 | 1            | 0                | 1                      | 122            | 22                 | 0                    | 6                   | 150                      | 113                         | 37                       |
| 2017-2018 | 0            | 0                | 0                      | 125            | 1                  | 6                    | 3                   | 135                      | 174                         | -39                      |
| 2018-2019 | 1            | 0                | 1                      | 137            | 20                 | 0                    | 5                   | 162                      | 114                         | 48                       |
| 2019-2020 | 1            | 0                | 1                      | 122            | 25                 | 0                    | 6                   | 153                      | 97                          | 56                       |
| 2020-2021 | 1            | 0                | 1                      | 80             | 23                 | 0                    | 6                   | 109                      | 74                          | 35                       |
| Average   | 1            | 0                | 1                      | 117            | 18                 | 1                    | 5                   | 142                      | 114                         | 27                       |